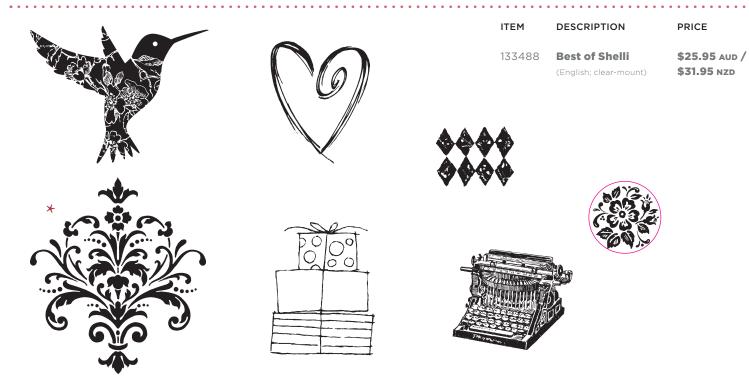

## BEST OF... 25 YEARS!

For our 25-year anniversary, we're bringing back some of our favourite stamp images from the last quarter century and combining them into 11 sets, which will release one set per month—through April 2014. Even better, along with some great classic images, each "Best of" set will also include a never-before-seen image!

Coordinates with blocks B, C, and D. Flower coordinates with 3/4" Circle Punch (item 119873). Best of sets available until **30 April 2014** (or while supplies last!)

CONTACT ME TO ORDER THIS SET, AND BE SURE TO WATCH FOR A NEW SET EACH MONTH.