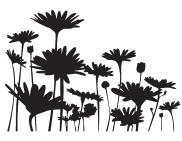

\*Never-before-seen image also coordinates with 1-1/4" Scallop Circle punch; item 127811. Daisy – Block B, Multiple Daisy – Block C, Hydrangea and Rose Bunch – Block D

CONTACT ME TO ORDER THIS SET, AND BE SURE TO WATCH FOR A NEW SET EACH MONTH. contact information: Jackie Noble www.creativejax.co.nz E: jackie@creativejax.co.nz Ph: 04 234 8811 M: 027 348 3901