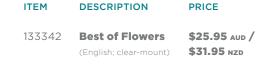

\*Never-before-seen image also coordinates with 1-1/4" Scallop Circle punch; item 127811. Daisy – Block B, Multiple Daisy – Block C, Hydrangea and Rose Bunch – Block D

CONTACT ME TO ORDER THIS SET, AND BE SURE TO WATCH FOR A NEW SET EACH MONTH. contact information: Jackie Noble www.creativejax.co.nz E: jackie@creativejax.co.nz Ph: 04 234 8811 M: 027 348 3901