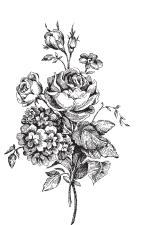

\*Never-before-seen image also coordinates with 1-1/4" Scallop Circle punch; item 127811. Daisy – Block B, Multiple Daisy – Block C, Hydrangea and Rose Bunch – Block D

CONTACT ME TO ORDER THIS SET, AND BE SURE TO WATCH FOR A NEW SET EACH MONTH. contact information: Jackie Noble www.creativejax.co.nz E: jackie@creativejax.co.nz Ph: 04 234 8811 M: 027 348 3901