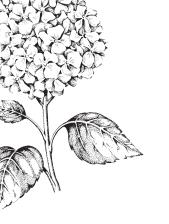

\*Never-before-seen image also coordinates with 1-1/4" Scallop Circle punch; item 127811. Daisy – Block B, Multiple Daisy – Block C, Hydrangea and Rose Bunch – Block D

CONTACT ME TO ORDER THIS SET, AND BE SURE TO WATCH FOR A NEW SET EACH MONTH. contact information: Jackie Noble www.creativejax.co.nz E: jackie@creativejax.co.nz Ph: 04 234 8811 M: 027 348 3901